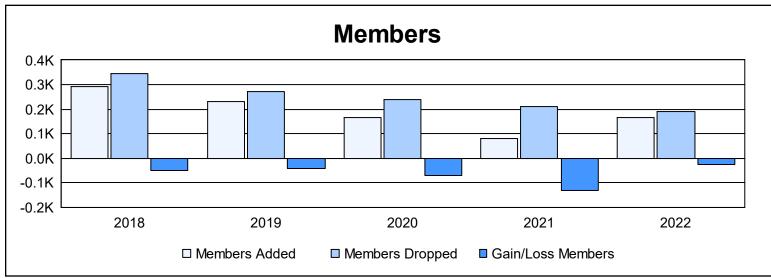

District 2 A2

As of June 2022 Cumulative

| Year      | New<br>Clubs | Dropped<br>Clubs | Gain/<br>Loss<br>Clubs | New<br>Members | Charter<br>Members | Reinstate<br>Members | Transfer<br>Members | Total<br>Member<br>Added | Total<br>Members<br>Dropped | Gain/<br>Loss<br>Members |
|-----------|--------------|------------------|------------------------|----------------|--------------------|----------------------|---------------------|--------------------------|-----------------------------|--------------------------|
| 2017-2018 | 1            | 0                | 1                      | 238            | 35                 | 2                    | 18                  | 293                      | 343                         | -50                      |
| 2018-2019 | 1            | 3                | -2                     | 200            | 21                 | 3                    | 5                   | 229                      | 271                         | -42                      |
| 2019-2020 | 0            | 1                | -1                     | 142            | 6                  | 6                    | 11                  | 165                      | 237                         | -72                      |
| 2020-2021 | 0            | 0                | 0                      | 66             | 3                  | 6                    | 6                   | 81                       | 211                         | -130                     |
| 2021-2022 | 0            | 2                | -2                     | 150            | 0                  | 6                    | 10                  | 166                      | 192                         | -26                      |
| Average   | 0            | 1                | -1                     | 159            | 13                 | 5                    | 10                  | 187                      | 251                         | -64                      |