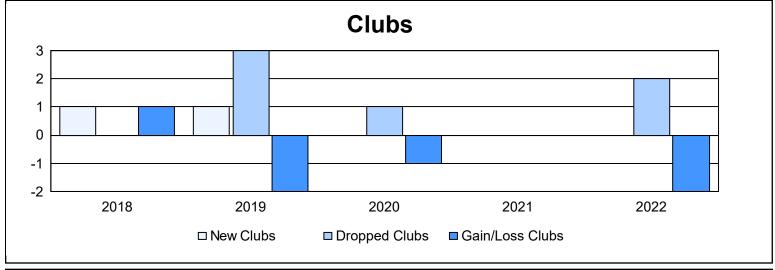

District 2 A2

As of June 2022 Cumulative

| Year      | New<br>Clubs | Dropped<br>Clubs | Gain/<br>Loss<br>Clubs | New<br>Members | Charter<br>Members | Reinstate<br>Members | Transfer<br>Members | Total<br>Member<br>Added | Total<br>Members<br>Dropped | Gain/<br>Loss<br>Members |
|-----------|--------------|------------------|------------------------|----------------|--------------------|----------------------|---------------------|--------------------------|-----------------------------|--------------------------|
| 2017-2018 | 1            | 0                | 1                      | 238            | 35                 | 2                    | 18                  | 293                      | 343                         | -50                      |
| 2018-2019 | 1            | 3                | -2                     | 200            | 21                 | 3                    | 5                   | 229                      | 271                         | -42                      |
| 2019-2020 | 0            | 1                | -1                     | 142            | 6                  | 6                    | 11                  | 165                      | 237                         | -72                      |
| 2020-2021 | 0            | 0                | 0                      | 66             | 3                  | 6                    | 6                   | 81                       | 211                         | -130                     |
| 2021-2022 | 0            | 2                | -2                     | 150            | 0                  | 6                    | 10                  | 166                      | 192                         | -26                      |
| Average   | 0            | 1                | -1                     | 159            | 13                 | 5                    | 10                  | 187                      | 251                         | -64                      |